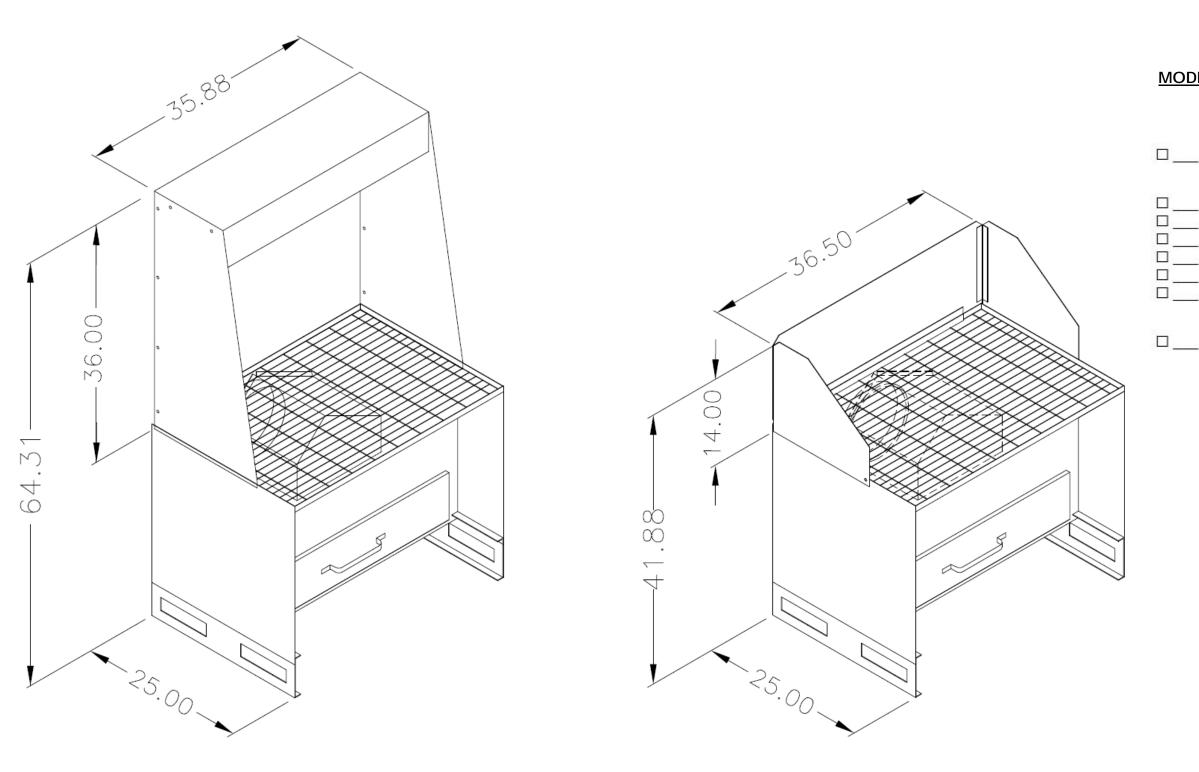

## MODELS AND OPTIONS:

| Part # | Description |
|--------|-------------|
|--------|-------------|

#### Main System / Part

DT-23 DT-23 downdraft table

### Misc. Options

| DT23-ALUM   | Aluminum Grate Option for Standard DT-23 Unit              |
|-------------|------------------------------------------------------------|
| DT23-BF1    | 12" High Back Fence Kit Option for Standard DT-23 Unit     |
| DT23-BF3    | Enclosed 36" Tall Fence Kit Option for Standard DT-23 Unit |
| DT23-COATED | Vinyl Coated Grate Option for Standard DT-23 Unit          |
| DT23-FIBER  | Fiberglass Grate Option for Standard DT-23 Unit            |
| DT23-BF1AL  | 12" high aluminum back fench                               |