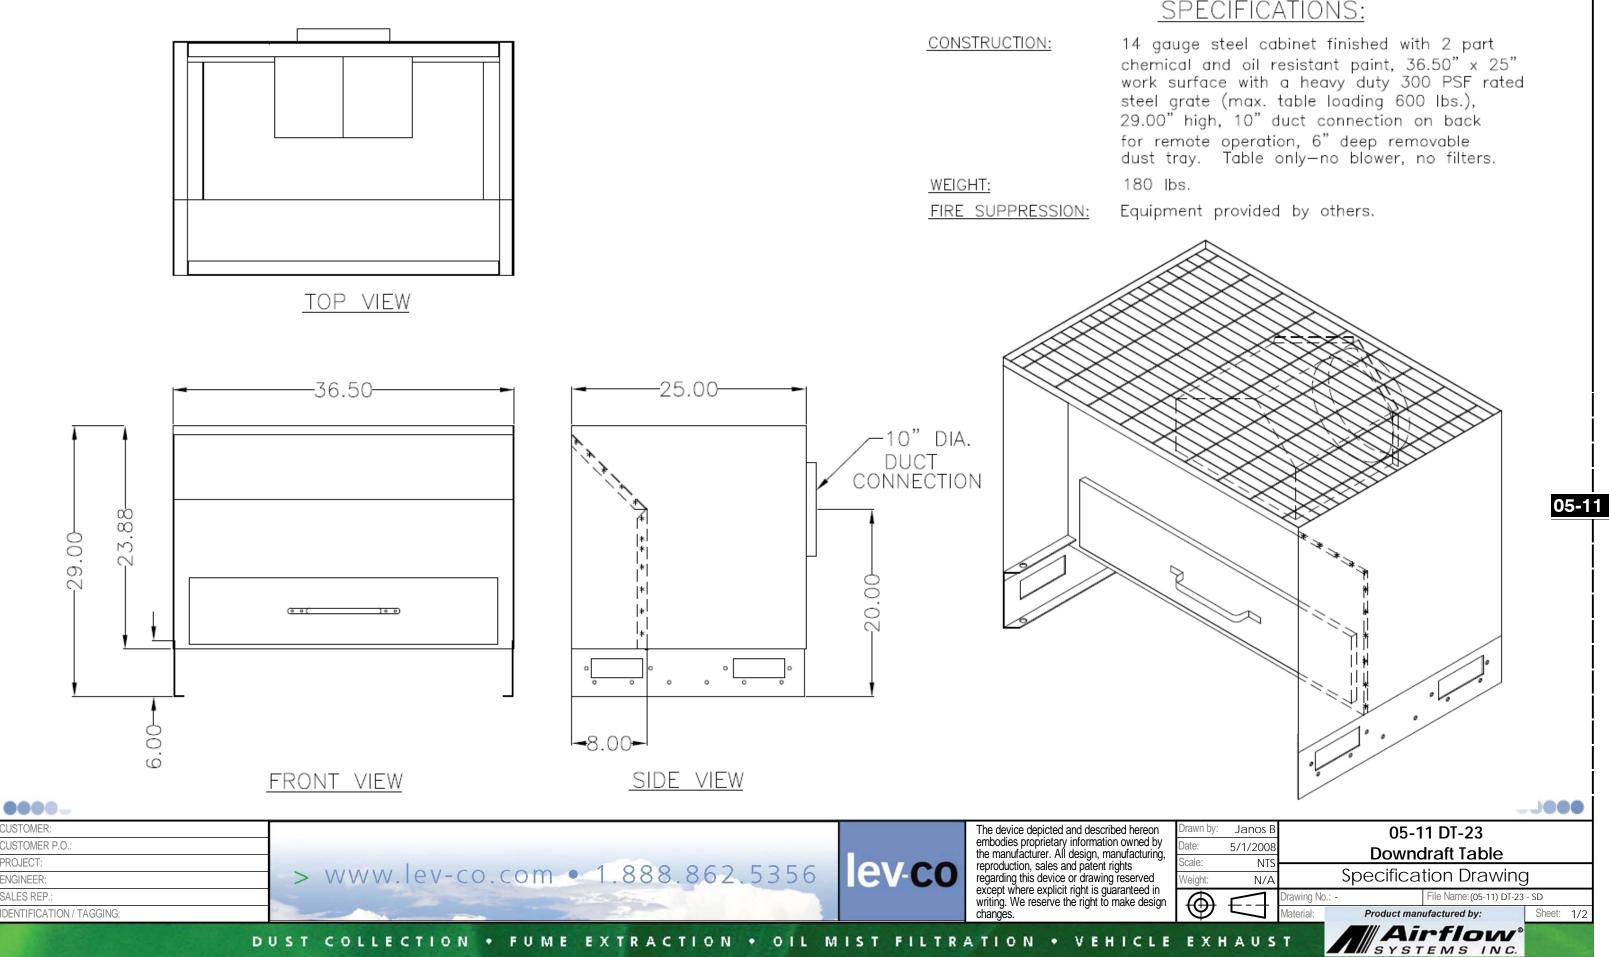

DUST COLLECTION . FUME EXTRACTION . OIL MIST FILTRATION . VEHICLE EXHAUST

# **SPECIFICATIONS:**





## MODELS AND OPTIONS:

| Part # | Description |
|--------|-------------|
|--------|-------------|

#### Main System / Part

DT-23 DT-23 downdraft table

### Misc. Options

| DT23-ALUM   | Aluminum Grate Option for Standard DT-23 Unit              |
|-------------|------------------------------------------------------------|
| DT23-BF1    | 12" High Back Fence Kit Option for Standard DT-23 Unit     |
| DT23-BF3    | Enclosed 36" Tall Fence Kit Option for Standard DT-23 Unit |
| DT23-COATED | Vinyl Coated Grate Option for Standard DT-23 Unit          |
| DT23-FIBER  | Fiberglass Grate Option for Standard DT-23 Unit            |
| DT23-BF1AL  | 12" high aluminum back fench